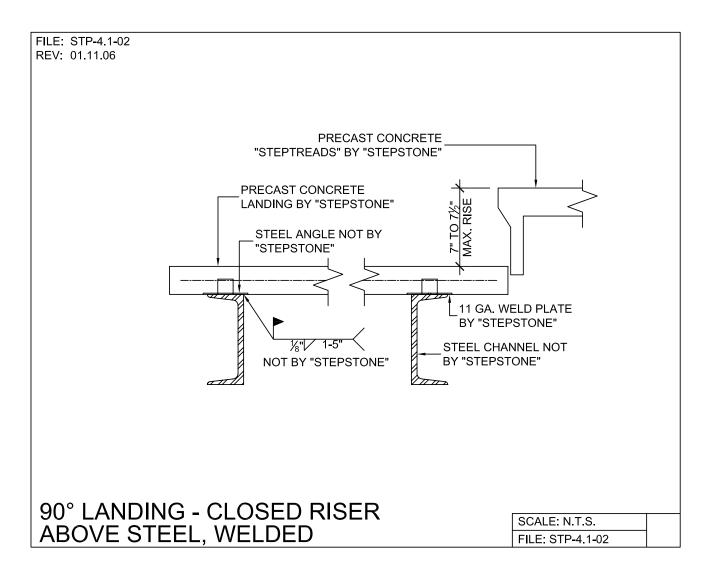

## Steel Stringer System - Support Details

PRECAST CONCRETE TREADS, LANDINGS, AND BALCONIES SHOWN ON PLANS SHALL BE FROM THE "STEPTREAD" SYSTEM BY "STEPSTONE, INC." OF GARDENA, CA. FOR STEEL OR WOOD CONSTRUCTION. THE MANUFACTURER IS TO SUPPLY ALL PRECAST CONCRETE PARTS WITH EACH "STEPTREAD" AND FEATURING EITHER CAST IN THREADED INSERTS FOR BOLTING OR AN EMBEDDED BOTTOM WELD PLATE FOR WELDING. ALL REINFORCING AND CONNECTIONS WILL BE ZINC PLATED. ONLY ITEMS NOTED BY "STEPSTONE, INC." SHALL BE FURNISHED BY "STEPSTONE, INC." SUCH ITEMS SHALL BE INSTALLED BY OTHERS.